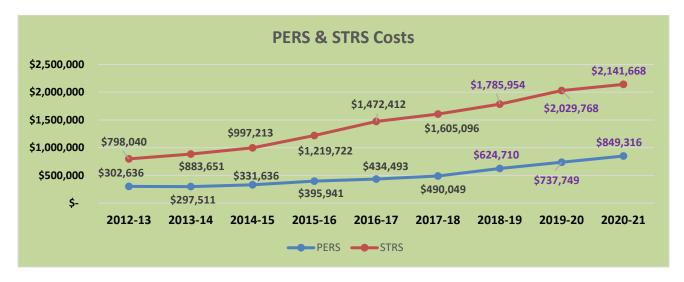

#### **STRS / PERS Retirement Contributions**

First, to provide background, the PERS employer rate has always fluctuated based on the retirement fund's rate of return on investments and percentage of being fully funded. This is because the PERS Board has the authority to make decisions about rate increases and decreases. However, this was not true of the STRS rate, which could only be changed based on an act of legislation. The STRS employer rate had not changed for decades. This, however, changes starting in 2021-22 and the CalSTRS Board has authority to increase/decrease the employer contribution rate (with some restrictions) to fully fund the unfunded liability by 2046. With the unfunded liability at over \$74 billion, action was taken and beginning in 2014-15, the STRS employer contribution rate began its first of annual increases of .63% and then 1.85% until 2020-21. Below is a chart showing the PERS and STRS costs since 2012-13.

Now that the LCFF implementation is fully funded and new revenues are based on COLA only, the ability for most districts to absorb the STRS and PERS increases has become more difficult. Many districts are needing to make budget cuts to remain within reserve requirements and/or decrease/eliminate deficit spending. Below are tables showing the statutory rates applied to salaries for certificated and classified staff over the years (Note: table does not include health benefits). These are the amounts used for preparing the multi-year projections.

|         | Certificated Statutory Benefit Percentage Rates |         |         |         |         |         |         |  |  |  |
|---------|-------------------------------------------------|---------|---------|---------|---------|---------|---------|--|--|--|
|         | 2014-15                                         | 2015-16 | 2016-17 | 2017-18 | 2018-19 | 2019-20 | 2020-21 |  |  |  |
| STRS    | 8.88                                            | 10.73   | 12.58   | 14.43   | 16.28   | 18.13   | 19.1    |  |  |  |
| SUI     | 0.05                                            | 0.05    | 0.05    | 0.05    | 0.05    | 0.05    | 0.05    |  |  |  |
| wc      | 1.436                                           | 1.96    | 2.242   | 2.059   | 2.468   | 2.468   | 2.468   |  |  |  |
| MC      | 1.45                                            | 1.45    | 1.45    | 1.45    | 1.45    | 1.45    | 1.45    |  |  |  |
| Total   | 11.816                                          | 14.19   | 16.322  | 17.989  | 20.248  | 22.098  | 23.068  |  |  |  |
| % Incre | ase over PY                                     | 20.09%  | 15.02%  | 10.21%  | 12.56%  | 9.14%   | 4.39%   |  |  |  |

|         | Classified Statutory Benefit Percentage Rates |         |         |         |         |         |         |  |  |  |
|---------|-----------------------------------------------|---------|---------|---------|---------|---------|---------|--|--|--|
|         | 2014-15                                       | 2015-16 | 2016-17 | 2017-18 | 2018-19 | 2019-20 | 2020-21 |  |  |  |
| PERS    | 11.771                                        | 11.847  | 13.888  | 15.531  | 18.062  | 20.7    | 23.4    |  |  |  |
| FICA    | 6.2                                           | 6.2     | 6.2     | 6.2     | 6.2     | 6.2     | 6.2     |  |  |  |
| SUI     | 0.05                                          | 0.05    | 0.05    | 0.05    | 0.05    | 0.05    | 0.05    |  |  |  |
| WC      | 1.436                                         | 1.96    | 2.242   | 2.059   | 2.468   | 2.468   | 2.468   |  |  |  |
| MC      | 1.45                                          | 1.45    | 1.45    | 1.45    | 1.45    | 1.45    | 1.45    |  |  |  |
| Total   | 20.907                                        | 21.507  | 23.83   | 25.29   | 28.23   | 30.868  | 33.568  |  |  |  |
| % Incre | ease over PY                                  | 2.87%   | 10.80%  | 6.13%   | 11.63%  | 9.34%   | 8.75%   |  |  |  |