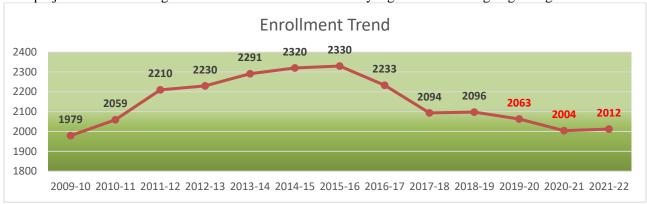

# **Enrollment and Average Daily Attendance**

The District uses the Cohort-Survival method to estimate **enrollment** and the chart below shows the trend. This projection shows a slight decline for 2019-20 followed by a general flattening beginning in 2020-21.

# **Declining Enrollment**

The District anticipates a slight decline for 2019-20 of about 35 and about 59 in 2020-21 based on Cohort Survival. In 2021-22, the District expects to see a leveling off of enrollment. However, enrollment is difficult to project until the first day of school and students actually show up. For example, despite Cohort Survival projections, 2016-17 saw an unexpected decline of about 100 students, while 2018-19 saw an unexpected influx of about 50 students, staving of the projected decline for 2018-19. Staff continually monitors and updates enrollment.

Enrollment

|                               | First Interim         | Second Interim  |                |        |
|-------------------------------|-----------------------|-----------------|----------------|--------|
| Fiscal Year                   | (Form 01CSI, Item 2A) | CBEDS/Projected | Percent Change | Status |
| Current Year (2018-19)        |                       |                 |                |        |
| District Regular              | 2,096                 | 2,096           |                |        |
| Charter School                |                       |                 |                |        |
| Total Enrollment              | 2,096                 | 2,096           | 0.0%           | Met    |
| 1st Subsequent Year (2019-20) |                       |                 |                |        |
| District Regular              | 2,063                 | 2,063           |                |        |
| Charter School                |                       |                 |                |        |
| Total Enrollment              | 2,063                 | 2,063           | 0.0%           | Met    |
| 2nd Subsequent Year (2020-21) |                       |                 |                |        |
| District Regular              | 2,003                 | 2,003           |                |        |
| Charter School                |                       |                 |                |        |
| Total Enrollment              | 2,003                 | 2,003           | 0.0%           | Met    |

|                             | P-2 ADA                   | Enrollment                |                      |  |
|-----------------------------|---------------------------|---------------------------|----------------------|--|
|                             | Unaudited Actuals         | CBEDS Actual              | Historical Ratio     |  |
| Fiscal Year                 | (Form A, Lines A4 and C4) | (Form 01CSI, Item 3A)     | of ADA to Enrollment |  |
| Third Prior Year (2015-16)  |                           |                           |                      |  |
| District Regular            | 2,214                     | 2,330                     |                      |  |
| Charter School              |                           |                           |                      |  |
| Total ADA/Enrollment        | 2,214                     | 2,330                     | 95.0%                |  |
| Second Prior Year (2016-17) |                           |                           |                      |  |
| District Regular            | 2,136                     | 2,233                     |                      |  |
| Charter School              |                           |                           |                      |  |
| Total ADA/Enrollment        | 2,136                     | 2,233                     | 95.7%                |  |
| First Prior Year (2017-18)  |                           |                           |                      |  |
| District Regular            | 2,002                     | 2,096                     |                      |  |
| Charter School              | 0                         |                           |                      |  |
| Total ADA/Enrollment        | 2,002                     | 2,096                     | 95.5%                |  |
|                             |                           | Historical Average Ratio: | 95.4%                |  |